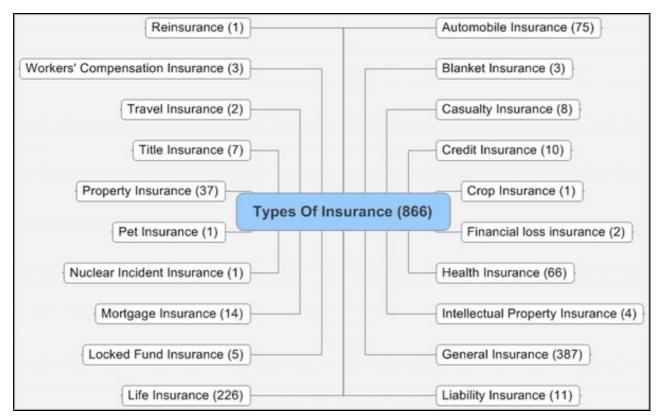

# Insurance type - Overall

Types of insurance

# Trend in least and most crowded domains Distribution of analyzed patents - Based on insurance type

- 95 patents out of 866 randomly picked for analysis and categorized based on type of insurance, number in () indicates # of patent records
   For definitions follow the link
   Trend Top insurance filing sectors
   Maximum number of patents file under life insurance category (39) followed by
   Automobile insurance (25) and
   Property insurance (7)