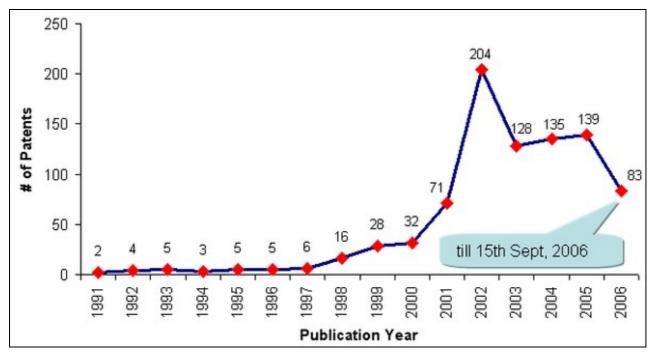

# Year wise IP activity

- Graph depicts IP activity based on publication year
  866 patents filed in a span of 16 years (1991 15th Sept, 2006). Out of which 792 patents filed in last 7 years
  Trend indicates high IP activity during 2002 followed by sudden fall during 2003, since then recovering gradually