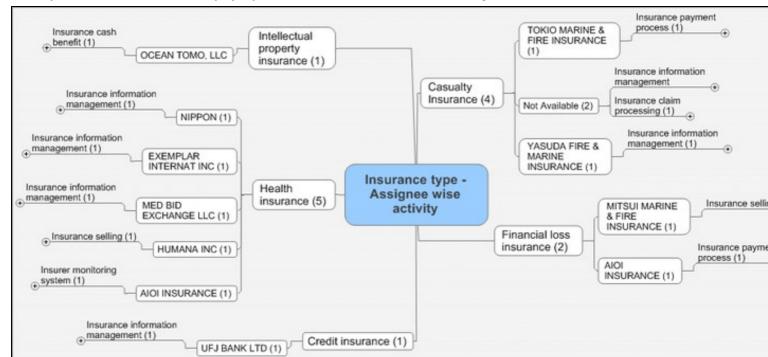

# Insurance type Vs assignee and their activities

#### **Automobile insurance**

.

Automobile insurance - Assignee wise patent distribution Life insurance

Life insurance - Assignee wise patent distribution

Casualty + Health + Credit + Intellectual property and Financial loss insurance - Presented together