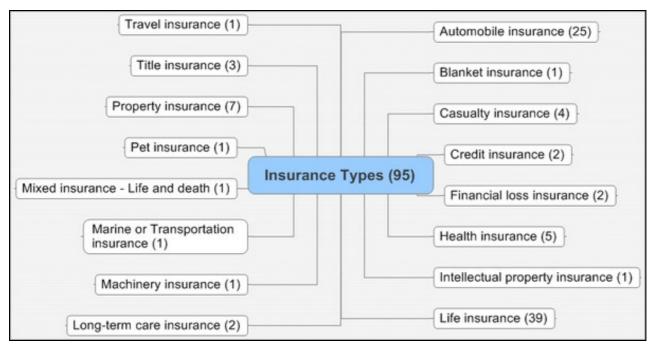

# Distribution of patents - Based on activity

- Above 95 patents further analyzed for more granularity to project various patterns involved
- Trend based on various activities under insurance:
  - ◆ Maximum patent filed on administrative services (24) followed by
  - ◆ Sales force technology (32)