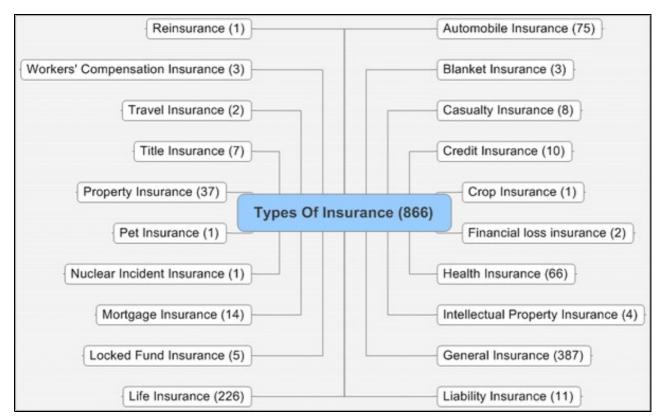

IAL ASSURANCE HOLDING is presented as GE FINANCIAL ASSURANCE HOLDING
   NICHIDO FIRE & MARINE INSURANCE, TOKIO MARINE AND FIRE INSURANCE, TOKIO MARINE & NICHIDO LIFE INSURANCE, TOKIO MARINE & NICHIDO FIRE INSURANCE and TOKIO MARINE & FIRE INSURANCE is presented as TOKIO MARINE & FIRE INSURANCE
- NIPPONKOA INSURANCE, NIPPON ELECTRIC and NIPPON LIFE INSURANCE is presented as NIPPON LIFE INSURANCE

#### Country wise IP activity

- · Graph indicates IP activity based on priority country
- United States with 506 patent records is the most happening destination for insurance related IP activities followed by Japan (314) and Australia (9)
- Country code

This is supposed to be a flash animation. You'll need the flash plugin and a browser that supports it to view it.

## Insurance type - Overall



.

Types of insurance

## Distribution of assignees in the top ten domains

| Domain / Assignee    | MITSUI SUMITOMO | TOKIO MARINE & NICHIDO | AIOI INSURANCE | NIPPON | DAI ICHI MUTUAL | GE | COMPUTER SCIENCES | IBM | AU INSURANCE | HITACHI | SWISS REINSURANCE | MEIJI LIFE INSURANCE | DAIDO LIFE INSURANCE | YASUDA FIRE & MARINE | AMERICAN LIFE INSURANCE | EMPLOYERS REASSURANCE | GENWORTH FINANCIAL | SOMPO JAPAN | ZURICH | AMERICAN INTER. GROUP | SONY | N/A | Total |
|----------------------|-----------------|------------------------|----------------|--------|-----------------|----|-------------------|-----|--------------|---------|-------------------|----------------------|----------------------|----------------------|-------------------------|-----------------------|--------------------