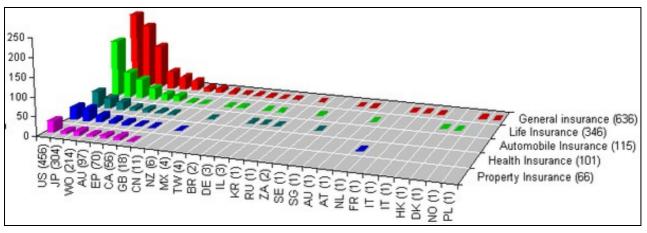

#### Country wise IP activity

- · Graph indicates IP activity based on priority country
- United States with 506 patent records is the most happening destination for insurance related IP activities followed by Japan (314) and Australia (9)
- Country code