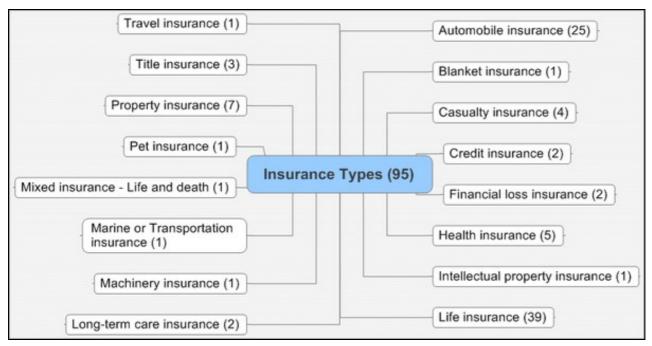

## Distribution of patents - Based on activity

- Above 95 patents further analyzed for more granularity to project various patterns involved
- Trend based on various activities under insurance:
  - ◆ Maximum patent filed on administrative services (24) followed by
  - ◆ Sales force technology (32)