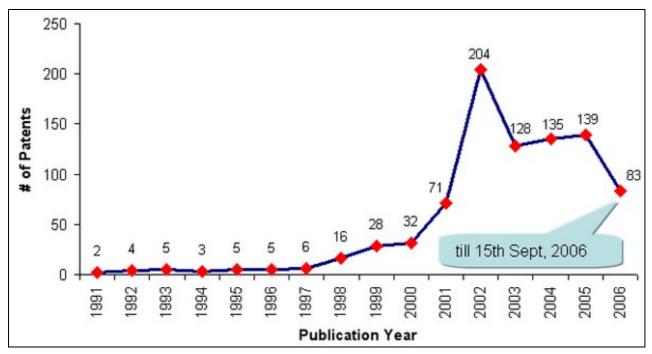

## Year wise IP activity

- Graph depicts IP activity based on publication year
  866 patents filed in a span of 16 years (1991 15th Sept, 2006). Out of which 792 patents filed in last 7 years
  Trend indicates high IP activity during 2002 followed by sudden fall during 2003, since then recovering gradually