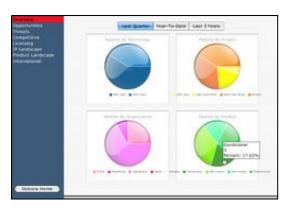

### 0-13 Brand Manager Dashboard **Dolcera for Brand Managers**

The brand manager dashboard is a new Dolcera offering targeted towards marketing teams within consumer products, pharmaceutical and automotive companies that organize their product strategies around strong brands and monitor them relentlessly.

The dashboard:

- 1. Identifies the impact of global and local events on client's and competitor's brands,
- Brings together data from a variety of data sources, and
   Includes data collected through sampling blogs, social networking sites and other non-traditional media sources.

# Brand dashboard

The brand manager dashboard is a new Dolcera offering targeted towards marketing teams within consumer products, pharmaceutical and automotive companies that organize their product strategies around strong brands and monitor them relentlessly.

The dashboard identifies the impact of global and local events on client's and competitor's brands. It brings together data from a variety of data sources. It also includes data collected through sampling blogs, social networking sites and other non-traditional media sources.