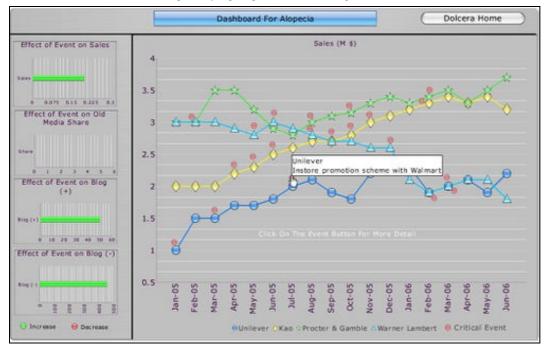

### 0-13 Brand Manager Dashboard **Dolcera for Brand Managers**

The brand manager dashboard is a new Dolcera offering targeted towards marketing teams within consumer products, pharmaceutical and automotive companies that organize their product strategies around strong brands and monitor them relentlessly.

The dashboard:

- 1. Identifies the impact of global and local events on client's and competitor's brands,
- Brings together data from a variety of data sources, and
   Includes data collected through sampling blogs, social networking sites and other non-traditional media sources.

# Brand dashboard

The brand manager dashboard is a new Dolcera offering targeted towards marketing teams within consumer products, pharmaceutical and automotive companies that organize their product strategies around strong brands and monitor them relentlessly.

The dashboard identifies the impact of global and local events on client's and competitor's brands. It brings together data from a variety of data sources. It also includes data collected through sampling blogs, social networking sites and other non-traditional media sources.