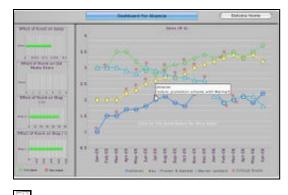

# Executive dashboard

The Dolcera executive IP dashboard provides an integrated view of all the key performance indicators for your organization's intellectual property, including:

- Patent filingsPatent licensing opportunities
- Patent threats
- Competitive position
  Key IP performance indicators

The interactive executive IP dashboard allows users to perform their own what-if analysis. Behind the scenes, the Dolcera team performs extensive research and market+competitive analysis to drive the executive dashboard and keep it up-to-date.

5.3 Alopecia dashboard

Alopecia dashboard

Case study: Executive dashboard

| Client:            | A US medical device major                                                                   |
|--------------------|---------------------------------------------------------------------------------------------|
| Goal:              | Provide a central point of entry for all corporate IP performance indicators                |
| Duration:          | Ongoing                                                                                     |
| Result:            | All patent information in one spot, and shared by all stakeholders within the organization. |
| Savings:           | Greater overall visibility improves response time considerably                              |
| Example:           | (Confidential)                                                                              |
| Dolcera advantage: | Correlating market movements with IP information and technology trends                      |
| Client quote:      | "The dashboard helps our team think strategically."                                         |