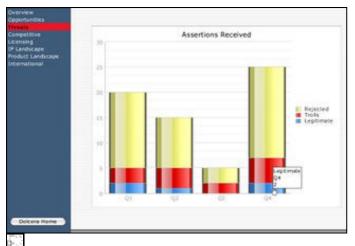

# Executive dashboard

The Dolcera executive IP dashboard provides an integrated view of all the key performance indicators for your organization's intellectual property, including:

- Patent filingsPatent licensing opportunities
- Patent threats
- Competitive position
  Key IP performance indicators

The interactive executive IP dashboard allows users to perform their own what-if analysis. Behind the scenes, the Dolcera team performs extensive research and market+competitive analysis to drive the executive dashboard and keep it up-to-date.