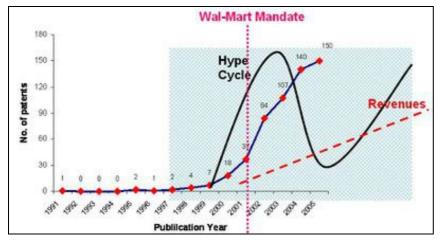

# Technology trends research

Technology changes rapidly and it is often difficult to keep track of all the trends swirling on the Internet, all the ideas bubbling in academia, and the range of innovations you and your competitors are working on. Dolcera provides a sophisticated service to track technology trends, juxtaposing academic research, market data and patent filings information worldwide.

5.3 RFID technology trends

### Case study: Technology trends research

Client:Major technology companyGoal:Provide an overview of technology directions of an important technology topic.Duration:2 monthsResult:We identified the key technology trends, the patent information worldwide and provided predictions for the 'next big thing'Savings:Potentially millions, with timely positioning of new offeringsExample:HEV ReportDolcera advantageConstant monitoring of technology trendsClient quote:"We are swamped with information and are unable to digest it."